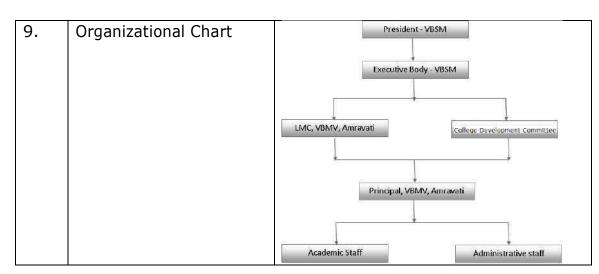

| 7. | GoverningBoardMem |  |
|----|-------------------|--|
|    | bers              |  |

TheLocalManagingCommitteeistheapexbodygoverningthefunctioningof thecollege, the composition of which is given as under: -

| Sr.No | Name                               | Designation   |
|-------|------------------------------------|---------------|
| 1     | Mr.Raosaheb D. Shekhawat           | President     |
| 2     | Dr.Mithilesh Madansing Rathod      | VicePresident |
| 3     | De. Ashok D. Chauhan               | Secretary     |
| 4     | Mr.Raghunathbhau Rode              | Treasurer     |
| 5     | Dr.R. M. Patil                     | Member        |
| 6     | Adv.Shri Mirza Javed Baig          | Member        |
| 7     | Mr.Virendra Madhao Prasad Pethe    | Member        |
| 8     | Mr.Vijaysingh Raghusingh Shekhawat | Member        |
| 9     | Dr. Indrasingh Dagdu Patil         | Member        |
| 10    | Mr. Sanjaysingh B. Rajput          | Member        |
| 11    | Mr. Prakashseth S. Golechha        | Member        |
| 12    | Dr. Sudhakar Bhika Pawar           | Member        |
| 13    | Mr. Bhanwarsing K. Karamsot        | Member        |